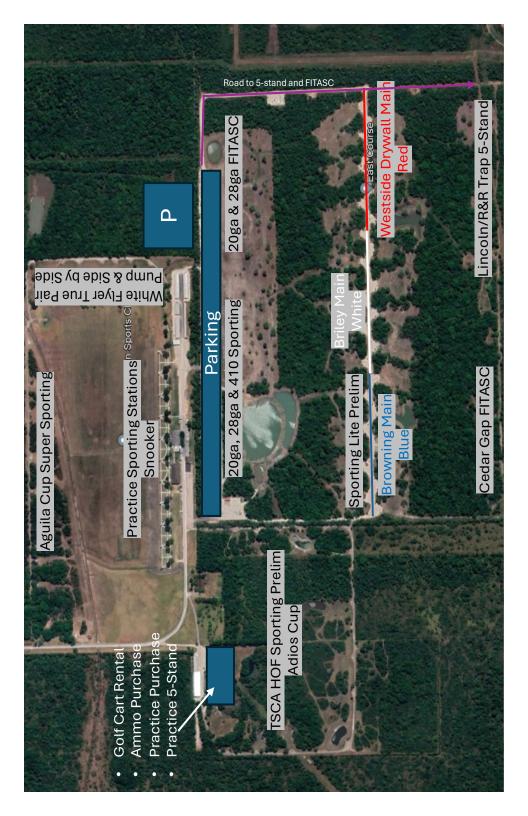

# SCHEDULE OF EVENTS

| EVENT                         | MON. 4/15  | TUE. 4/16  | WED. 4/17               | THUR.4/18               | FRI. 4/19               | SAT. 4/20               | SUN. 4/21                  |
|-------------------------------|------------|------------|-------------------------|-------------------------|-------------------------|-------------------------|----------------------------|
| Registration                  | 10:00-4:00 | 7:00-4:00  | 7:00-4:00               | 7:00a-4:00p             | 7:00-4:00               | 7:00-5:00               | 7:00-4:00                  |
| Main Event                    |            |            |                         |                         | 8:00/10:30<br>1:00/3:30 | 8:00/10:30<br>1:00/3:30 | 8:00/10:30<br>1:00/3:30    |
| Cedar Gap FITASC              |            | 8:00-4:00  | 8:00-4:00               | 8:00-4:00               | 8:00-4:00               | 8:00-4:00               | 8:00-4:00                  |
| Aguila Cup Super Sport        |            |            | 11:15/2:30              | 8:00/11:15<br>2:30      | 8:00/11:15/2:30         | 8:00/11:15 2:30         | 8:00/11:15                 |
| Lincoln/R&R Traps<br>5-Stand  |            |            | 10:00-3:00              | 8:00-3:00               | 8:00-3:00               | 8:00-3:00               | 8:00-12:00                 |
| TSCA HOF Sporting<br>Prelim   |            |            | 10:30/1:00/3:30         | 8:00/10:30<br>1:00/3:30 | 8:00/10:30/1:00         |                         |                            |
| White Flyer Prelim            |            |            | 10:30/1:00              | 8:00/10:30<br>1:00/3:30 | 8:00/10:30<br>1:00/3:30 | 8:00/10:30<br>1:00/3:30 | 8:00/10:30                 |
| Sporting Lite Prelim          |            |            | 8:00/10:30<br>1:00/3:30 | 8:00/10:30/1:00         |                         |                         |                            |
| Adios Cup                     |            |            |                         |                         |                         | 8:00/10:30              | 8:00/10:30                 |
| 20ga/28ga/410 Sport-<br>ing   |            |            | 10:30/1:00              | 8:00/10:30<br>1:00/3:30 | 8:00/10:30<br>1:00/3:30 | 8:00/10:30<br>1:00/3:30 | 8:00/10:30                 |
| Pump & side by side           |            |            | 10:30/1:00              | 8:00/10:30              | 8:00/10:30              | 8:00/10:30              | 8:00/10:30                 |
| 20ga and 28ga FITASC          |            |            | 8:00-2:00               | 8:00-2:00               | 8:00-2:00               | 8:00-2:00               | 8:00-2:00                  |
| SHOOT OFFS FOR ALL EVENTS     |            |            |                         |                         |                         |                         | At conclusion<br>of events |
| Ladies Snooker &<br>Cocktails |            |            |                         | 5:00-8:00               |                         |                         |                            |
| Hall of Fame Banquet          |            |            |                         |                         | 00:6-00:9               |                         |                            |
| <b>Browning Briley Party</b>  |            |            |                         |                         |                         | 5:00-9:00               |                            |
| Practice                      |            | 7:00-4:00  | 7:00-4:00               | 7:00-4:00               | 7:00-4:00               | 7:00-4:00               | 7:00-2:00                  |
| Ammo sales                    |            | 7:00-4:00  | 7:00-4:00               | 7:00-4:00               | 7:00-4:00               | 7:00-4:00               | 7:00-2:00                  |
| Access to Club Grounds        | 6:00-8:00  | 6:00-10:00 | 6:00-10:00              | 6:00-10:00              | 6:00-10:00              | 6:00-10:00              | 6:00-10:00                 |