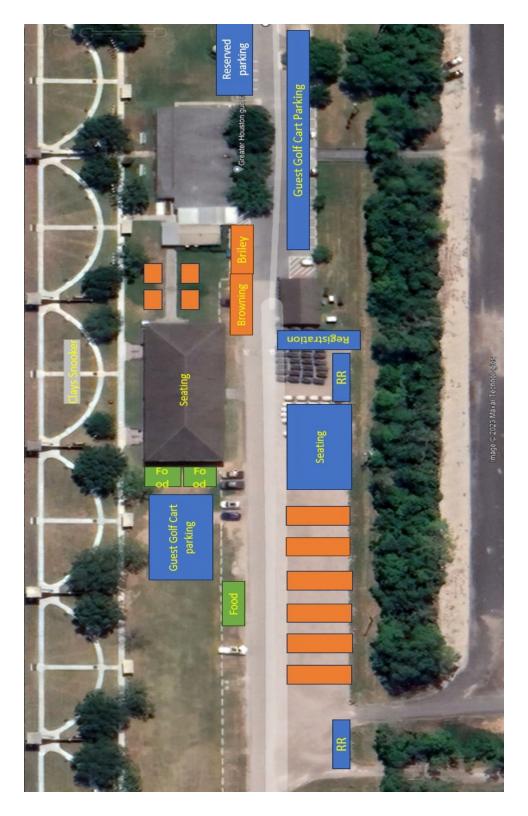

# SCHEDULE OF EVENTS

| EVENT                         | MON. 4/15  | TUE. 4/16  | WED. 4/17               | THUR.4/18               | FRI. 4/19               | SAT. 4/20               | SUN. 4/21                  |
|-------------------------------|------------|------------|-------------------------|-------------------------|-------------------------|-------------------------|----------------------------|
| Registration                  | 10:00-4:00 | 7:00-4:00  | 7:00-4:00               | 7:00a-4:00p             | 7:00-4:00               | 7:00-5:00               | 7:00-4:00                  |
| Main Event                    |            |            |                         |                         | 8:00/10:30<br>1:00/3:30 | 8:00/10:30<br>1:00/3:30 | 8:00/10:30<br>1:00/3:30    |
| Cedar Gap FITASC              |            | 8:00-4:00  | 8:00-4:00               | 8:00-4:00               | 8:00-4:00               | 8:00-4:00               | 8:00-4:00                  |
| Aguila Cup Super Sport        |            |            | 11:15/2:30              | 8:00/11:15<br>2:30      | 8:00/11:15/2:30         | 8:00/11:15 2:30         | 8:00/11:15                 |
| Lincoln/R&R Traps<br>5-Stand  |            |            | 10:00-3:00              | 8:00-3:00               | 8:00-3:00               | 8:00-3:00               | 8:00-12:00                 |
| TSCA HOF Sporting<br>Prelim   |            |            | 10:30/1:00/3:30         | 8:00/10:30<br>1:00/3:30 | 8:00/10:30/1:00         |                         |                            |
| White Flyer Prelim            |            |            | 10:30/1:00              | 8:00/10:30<br>1:00/3:30 | 8:00/10:30<br>1:00/3:30 | 8:00/10:30<br>1:00/3:30 | 8:00/10:30                 |
| Sporting Lite Prelim          |            |            | 8:00/10:30<br>1:00/3:30 | 8:00/10:30/1:00         |                         |                         |                            |
| Adios Cup                     |            |            |                         |                         |                         | 8:00/10:30              | 8:00/10:30                 |
| 20ga/28ga/410 Sport-<br>ing   |            |            | 10:30/1:00              | 8:00/10:30<br>1:00/3:30 | 8:00/10:30<br>1:00/3:30 | 8:00/10:30<br>1:00/3:30 | 8:00/10:30                 |
| Pump & side by side           |            |            | 10:30/1:00              | 8:00/10:30              | 8:00/10:30              | 8:00/10:30              | 8:00/10:30                 |
| 20ga and 28ga FITASC          |            |            | 8:00-2:00               | 8:00-2:00               | 8:00-2:00               | 8:00-2:00               | 8:00-2:00                  |
| SHOOT OFFS FOR ALL EVENTS     |            |            |                         |                         |                         |                         | At conclusion<br>of events |
| Ladies Snooker &<br>Cocktails |            |            |                         | 5:00-8:00               |                         |                         |                            |
| Hall of Fame Banquet          |            |            |                         |                         | 00:6-00:9               |                         |                            |
| <b>Browning Briley Party</b>  |            |            |                         |                         |                         | 5:00-9:00               |                            |
| Practice                      |            | 7:00-4:00  | 7:00-4:00               | 7:00-4:00               | 7:00-4:00               | 7:00-4:00               | 7:00-2:00                  |
| Ammo sales                    |            | 7:00-4:00  | 7:00-4:00               | 7:00-4:00               | 7:00-4:00               | 7:00-4:00               | 7:00-2:00                  |
| Access to Club Grounds        | 6:00-8:00  | 6:00-10:00 | 6:00-10:00              | 6:00-10:00              | 6:00-10:00              | 6:00-10:00              | 6:00-10:00                 |