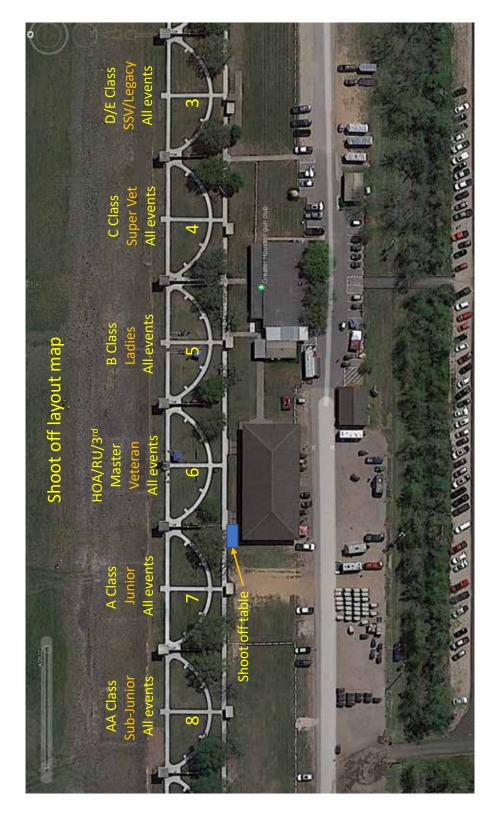

#### SHOOT OFF SCHEDULE AND INFO

#### ALL SHOOT OFFS FOR ALL EVENTS WILL TAKE PLACE SUNDAY AT THE CONCLUSION OF SHOOTING

#### Shoot offs will take place in the following order

- ZOLI CASH FOR THE CLASSES
- 2. All 12ga events HOA, RU and 3rd and all Class placings
- 3. All 12ga event concurrent placings
- 4. All Sub-Gauge event HOA, RU and 3rd and all Class placings
- 5. All Sub-Gauge event concurrent placings